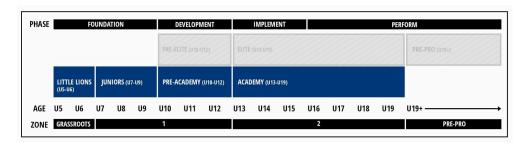

### **CONTENTS**

JUNIORS | U7-U9 (BORN IN 2019-2017)

PRE-ACADEMY | U10-U12 (BORN IN 2016-2014)

ACADEMY | U13-U19 (BORN IN 2013-2007)

# **JUNIORS**

# **PRE-ACADEMY** (TIER 1)

### **PRE-ACADEMY** (TIER 2)

# **ACADEMY** (TIER 1)

# **ACADEMY (TIER 2)**