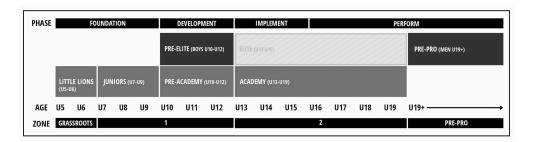

#### **PLAYER PATHWAY**

### **CONTENTS**

JUNIORS | U5-U9 (BORN IN 2021-2017)

PRE-ACADEMY | U10-U12 (BORN IN 2016-2014)

PRE-ELITE | BOYS U10-U12 (BORN IN 2016-2014)

ACADEMY | U13-U19 (BORN IN 2013-2007)