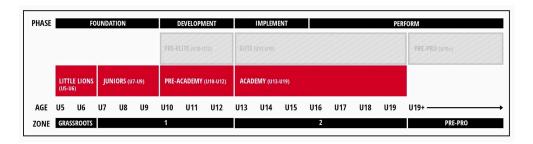

### **PLAYER PATHWAY**

## **CONTENTS**

JUNIORS | U7-U9 (BORN IN 2019-2017)

PRE-ACADEMY | U10-U12 (BORN IN 2016-2014)

ACADEMY | U13-U19 (BORN IN 2013-2007)